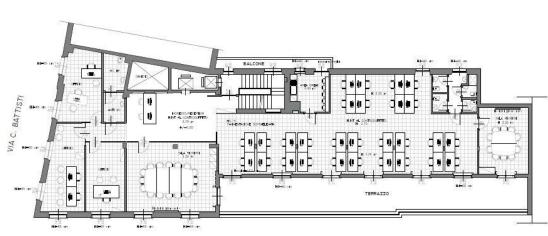

## Piazza San Pietro in Gessate, 2

| TOTAL AVAILABLE AREA |
|----------------------|
|----------------------|

550 €/sqm/year

**ASKING RENT AVAILABILITY** 

Februrary 2023

**AVAILABLE FLOORS** 

Office: Entire 6th floor + Terrace

Roof top Terrace on the 7<sup>th</sup> floor Archive: in the basement

420 sgm + 107 sgm of terrace

**PUBLIC TRANSPORT** 

Metro Station M4 San Babila (Q4/2023)

The premises will subject a refurbishment.

**COMMENTS** 

Handover conditions: Cat-A (open space) The asset is developed over 7 floors above ground

plus a basement. Retail portions at ground floor are leased to three

retail operators. Office areas from 1° to 5° floor are fully leased to four

law firms, to an insurance company and to a prime

evewear brand Direct access to the 6° floor office unit by a reserved elevator; exclusive use of the rooftop terrace.