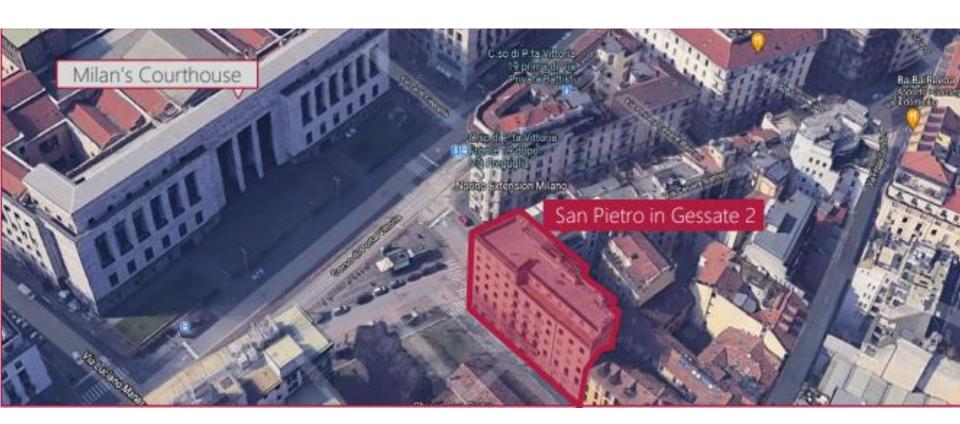

-------|

550 €/sqm/year

**ASKING RENT AVAILABILITY** 

Februrary 2023

**AVAILABLE FLOORS** 

Office: Entire 6th floor + Terrace

Roof top Terrace on the 7<sup>th</sup> floor Archive: in the basement

420 sgm + 107 sgm of terrace

**PUBLIC TRANSPORT** 

Metro Station M4 San Babila (Q4/2023)

The premises will subject a refurbishment.

**COMMENTS** 

Handover conditions: Cat-A (open space) The asset is developed over 7 floors above ground

plus a basement. Retail portions at ground floor are leased to three

retail operators. Office areas from 1° to 5° floor are fully leased to four

law firms, to an insurance company and to a prime

evewear brand Direct access to the 6° floor office unit by a reserved elevator; exclusive use of the rooftop terrace.



## Piazza San Pietro in Gessate, 2





## Piazza San Pietro in Gessate, 2





PIAZZA S. PIETRO IN GESSATE VIA CHIOSSETTO